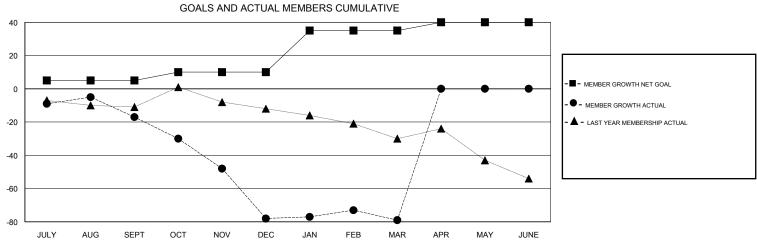

## ANN ELDRIDGE **LOCATION AUSTRALIA GMT CA** Clubs Members RESULTS FOR 2018-2019 RESULTS FOR 2018-2019 NEW CLUB GOAL NEW CLUBS DROPPED CLUBS MEMBER GROWTH NET MEMBER GROWTH DROPPED QUARTER QUARTER GOAL ACTUAL MEMBERS ACTUAL (including transfers) 0 0 0 5 19 32 JULY/AUG/SEPT JULY/AUG/SEPT 0 5 11 70 OCT/NOV/DEC OCT/NOV/DEC 0 1 3 25 39 25 JAN/FEB/MAR JAN/FEB/MAR 0 0 0 5 0 0 APR/MAY/JUNE APR/MAY/JUNE